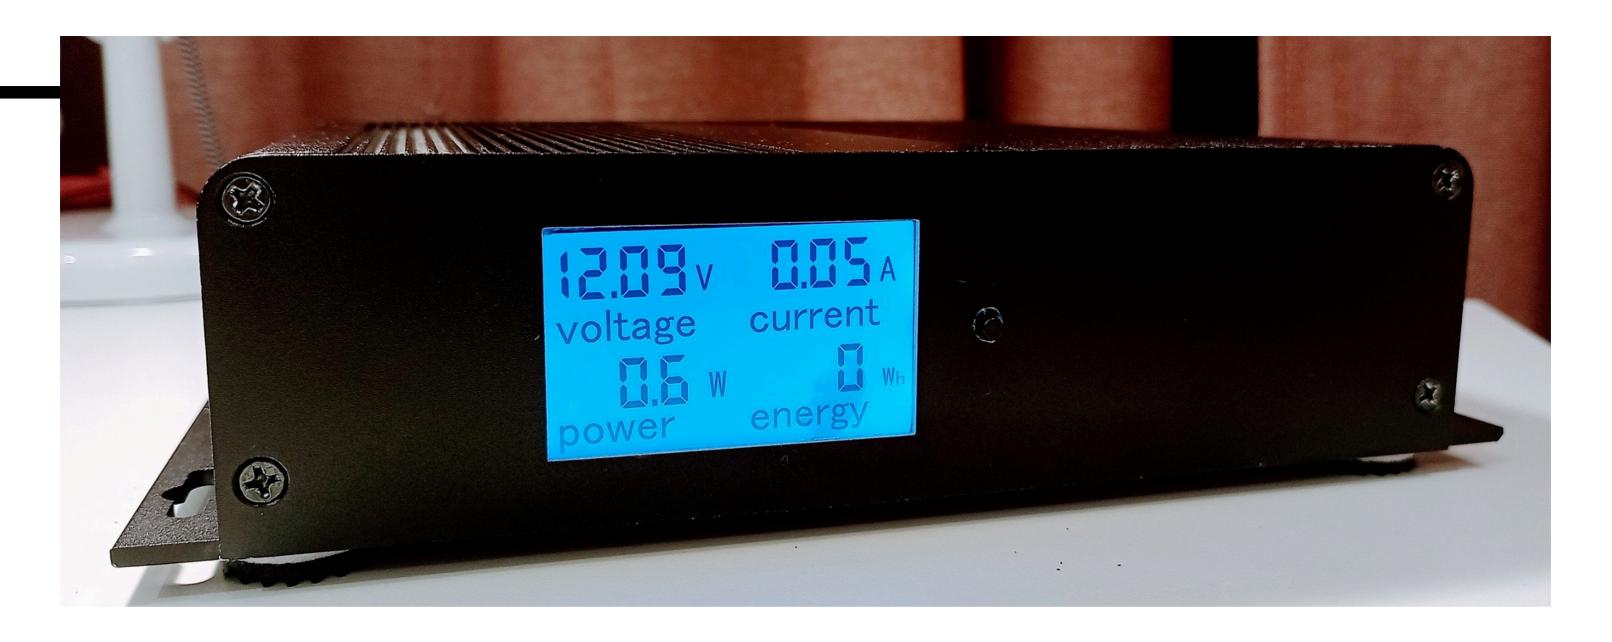

## **Innovative Technology**

Discover the dual relay PLC system, a cutting-edge solution that empowers you to control and isolate power with unprecedented precision and flexibility. This technology opens up new avenues for creativity and experimentation in your projects.

From industrial automation to smart home solutions, the dual relay PLC isolated power system offers a versatile platform for unleashing your creativity. Explore the diverse range of applications and envision the possibilities for your projects.